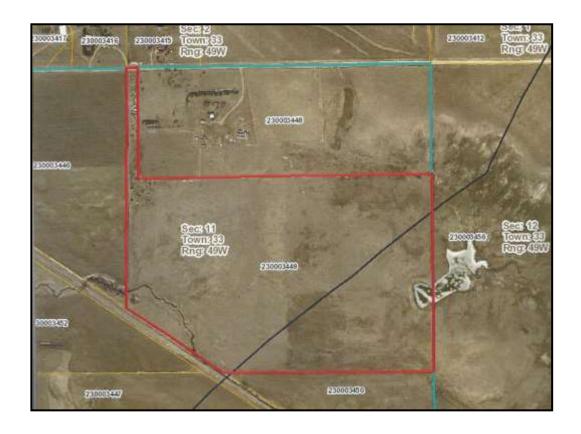

## 99.31 ACRES +/- \* DAWES COUNTY, NE

Legal Description: Pt NE4 North of RR Section 11 Township 33 N – Range 49 W 6<sup>th</sup> PM Dawes County, Nebraska

All information has been provided by sources deemed reliable, however accuracy is not guaranteed. Prospective buyers are responsible to verify all information to their satisfaction. Offering is subject to approval of purchase by owner, prior sale, price change, correction or withdrawal without notice.

There may be variations between the property boundary & the location of existing fences. There may also be variations as to the specific acreage within the boundary of the property. Seller makes no warranties in this regard. Maps are based upon legal description & not to scale. The location of the property boundary & existing fences is approximate. Maps are for visual aid with accuracy not guaranteed.