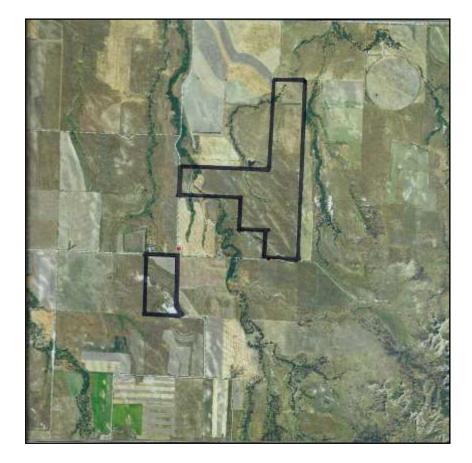

## 481.5 Acres +/- \* Dawes County, NE

Legal Description E2SE4 Section 34 – Township 32 – Range 50 SW4NE4, E2NE4, E2SE4, NW4SE4, S2NW4 Section 3 - Township 31 – Range 50 E2NE4 Section 9 - Township 31 – Range 50 All W 6<sup>th</sup> PM, Dawes County, Nebraska

All information has been provided by sources deemed reliable, however accuracy is not guaranteed. Prospective buyers are responsible to verify all information to their satisfaction. Offering is subject to approval of purchase by owner, prior sale, price change, correction or withdrawal without notice. There may be variations between the property boundary & the location of existing fences. There may also be variations as to the specific acreage within the boundary of the property. Seller makes no warranties in this regard. Maps are based upon legal description & not to scale. The location of the property boundary & existing fences is approximate. Maps are for visual aid with accuracy not guaranteed.