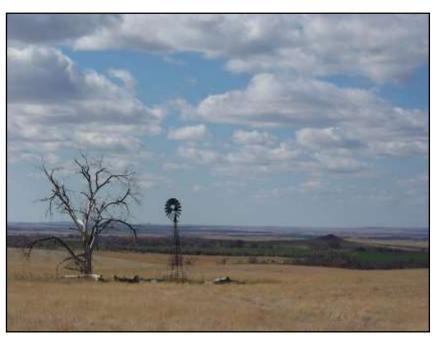

## 481.5 Acres +/- \* Dawes County, NE

Excellent opportunity to own the dream and be a steward of the land. This property adjoins the Nebraska National Forest (USFS) and is located by Roberts Trailhead with easy access to the Pine Ridge Trail and the Pine Ridge National Recreation Area - This 6,600 acre area is designed to provide a recreational opportunity in a natural environment and is managed for non-motorized recreation. Roberts Trailhead includes horse corrals, a hand water pump, and is open all year. This property supports a wide range of panoramic views, income from a livestock grazing lease, windmill, pond and a spring-fed pipeline to stock tanks. Indian Creek traverses the property sub-irrigating a low lying field perfectly situated for a wildlife food plot. The property is fenced and is currently all grass however includes 171 Acres of tillable land. Gravel pit.